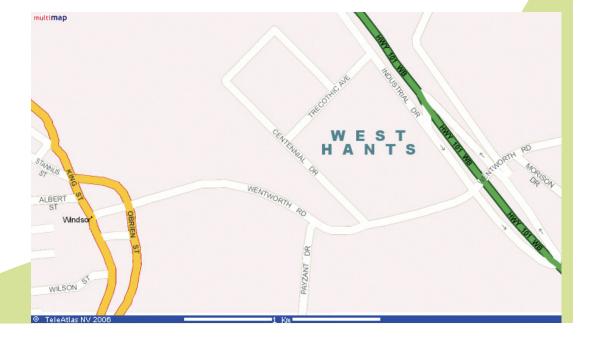

#### 20 minutes

From HCH, left on Payzant Drive to Avon View High School and back to HCH.

## 25 minutes

From HCH, left on Payzant Drive to Avon View High School to end of Payzant Drive and back to HCH.

#### 30 minutes

From HCH, right on Payzant Drive to Wentworth Road, right, to Tim Horton's, right to end of road (Super 8) and back to HCH.

## 35 minutes

From HCH, right on Payzant Drive to Wentworth Road, right to Morrison Drive, up hill to RCMP Headquarters and back to HCH.

## 45 minutes

From HCH, right on Payzant Drive to Wentworth Road, right to Morrison Drive, up hill to RCMP and follow road around the loop and back to HCH.

## 30 minutes

From HCH, right on Payzant Drive to Wentworth Road right to Centennial Drive. Go to end of Centennial drive follow road to Tregothic. Right onto Industrial. Right on Wentworth Road and back to HCH.

## 45 minutes

From HCH, right on Payzant drive to Wentworth road, left to top of hill, left on King Street, left at bottom of hill on O'Brien Street, right at Wentworth, back to HCH.