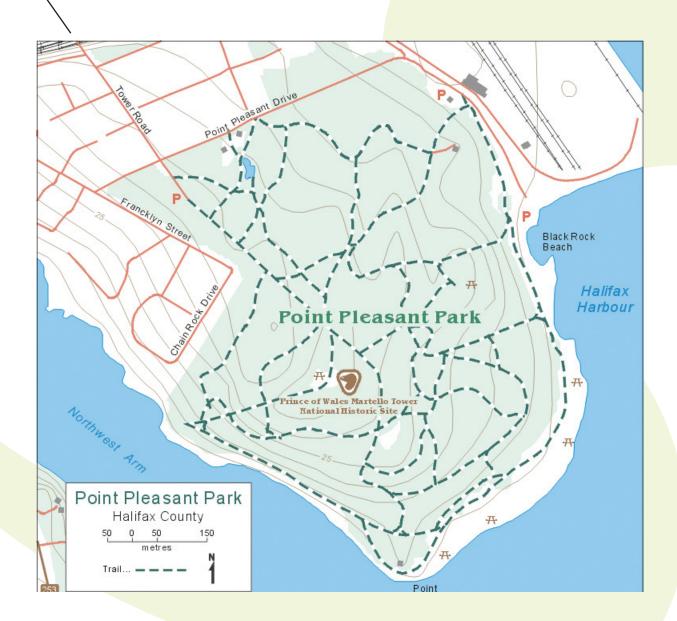

## **POINT PLEASANT PARK**

Point Pleasant Park is located in the South end of Halifax, with two main entrances. The first is at the southern end of Tower Road (upper parking lot), and the second is at the southern end of Point Pleasant Drive. You can turn left at the end of Tower Road and follow Point Pleasant Drive down to the lower parking lot. http://www.trails.gov.ns.ca/SharedUse/hx102.html

## Contributed by Alicja Krzychowiec:

Walk from the VG site along Tower Road to the upper parking lot of Point Pleasant Park. Continue through the centre of the park. When you reach the coastal road, turn right or left and continue back to the upper parking lot and the VG. This route takes approximately 60 minutes walking a guick pace.